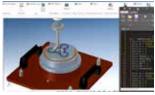

# **Automatic Processing Path**

 Auto-generates processing path and combined with visual features for fast simulation