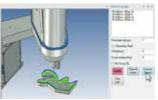

# **Automatic Processing Path**

 Auto-generates processing path and combined with visual features for fast simulation