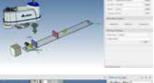

#### **Collision Detection**

- Predicts any collision under operation
- Pre-inspects the operation range settings to eliminate repeated modification