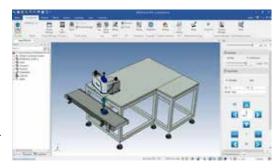

### **Features**

This software features CAD/CAM design capabilities for robot workstation simulation, and supports modeling, robot programming, simulation, automatic processing path generation, as well as robot project creation and introduction.

# **Benefit**

- Simulates the actual workflow and operation environment, allowing real 3D models to be imported to pre-assess the rationality of the robot and peripheral equipment settings
- Pre-inspects robot abnormities, detects collision and operation range limitation, saving teaching time and reducing errors when introducing the robot into applications
- Auto-generates path simulation and creates robot project for fast workflow design and programming to improve efficiency

# **CAD Modeling**

- Complete 3D CAD design capabilities
- Built-in Parasolid and ACIS Dual-Core for mainstream CAD formats support, resolving the splitting image issue when importing/exporting image files
- Built-in robot, tool and application device library for easy drag and drop; preset actions links for fast simulation system establishment