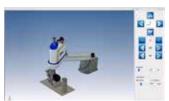

#### **Robot Simulation**

#### **Collision Detection**

- Predicts any collision under operation
- Pre-inspects the operation range settings to eliminate repeated modification