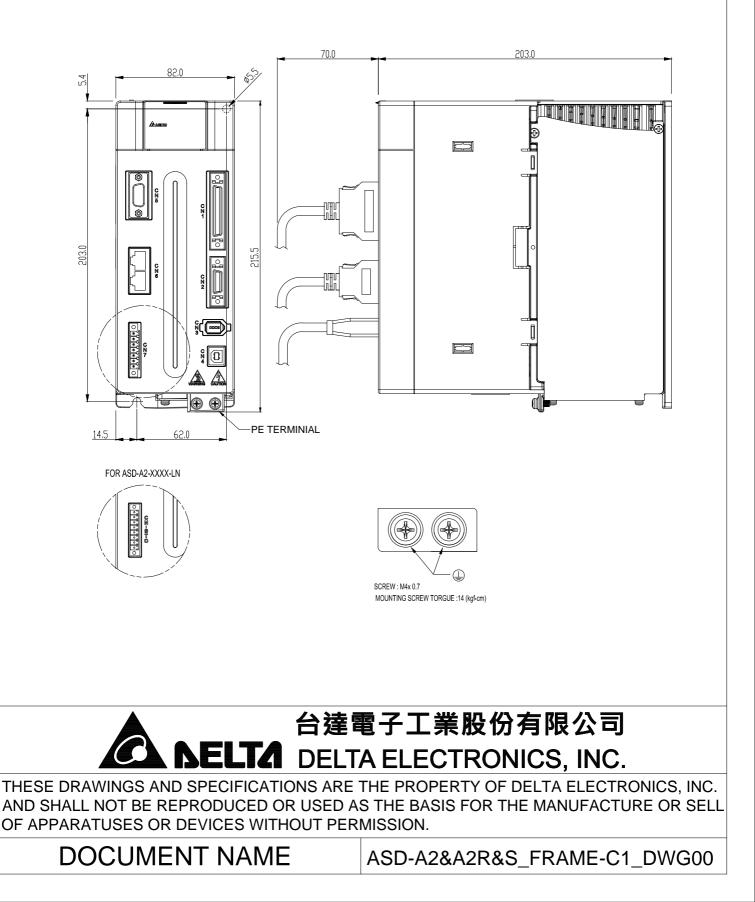

## # FRAME-C1

## PHYSICAL DIMENSIONS

UNITS:mm

# ASD-A2 Series :

| ASD-A2-2023-B<br>ASD-A2-2023-L<br>ASD-A2-2023-M<br>ASD-A2-2023-F<br>ASD-A2-2023-N<br>ASD-A2-2023-U | ASD-A2-3023-B<br>ASD-A2-3023-L<br>ASD-A2-3023-M<br>ASD-A2-3023-F<br>ASD-A2-3023-N<br>ASD-A2-3023-U |               |
|----------------------------------------------------------------------------------------------------|----------------------------------------------------------------------------------------------------|---------------|
| ASD-A2-0743-B                                                                                      | ASD-A2-1043-B                                                                                      | ASD-A2-1543-B |
| ASD-A2-0743-L                                                                                      | ASD-A2-1043-L                                                                                      | ASD-A2-1543-L |
| ASD-A2-0743-M                                                                                      | ASD-A2-1043-M                                                                                      | ASD-A2-1543-M |
| ASD-A2-0743-F                                                                                      | ASD-A2-1043-F                                                                                      | ASD-A2-1543-F |
| ASD-A2-0743-U                                                                                      | ASD-A2-1043-U                                                                                      | ASD-A2-1543-U |

# ASD-A2R Series :

| ASD-A2R-2023-L | ASD-A2R-3023-L |
|----------------|----------------|
| ASD-A2R-2023-M | ASD-A2R-3023-M |
| ASD-A2R-2023-F | ASD-A2R-3023-F |
| ASD-A2R-2023-U | ASD-A2R-3023-U |
| ASD-A2R-2023-T | ASD-A2R-3023-T |

# ASD-S Series :

ASD-S-3023-F ASD-S-3023-N

| 04   |             |        |          |      |
|------|-------------|--------|----------|------|
| 03   |             |        |          |      |
| 02   |             |        |          |      |
| 01   |             |        |          |      |
| 00   | ISSUE       |        |          |      |
| REV. | DESCRIPTION |        |          | DATE |
| DRAW | N Nash.Lin  | DESIGN | Nash.Lin |      |