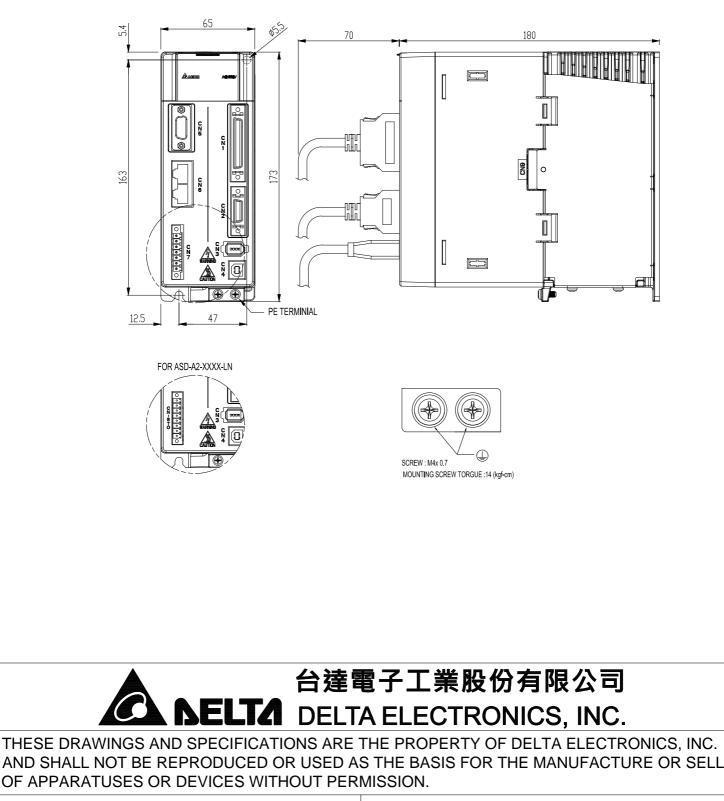

## # FRAME-B1

## PHYSICAL DIMENSIONS

UNITS:mm

DOCUMENT NAME

ASD-A2&A2R&S\_FRAME-B1\_DWG00

# ASD-A2 Series :

| ASD-A2-0721-B  | ASD-A2-1021-B  | ASD-A2-1521-B  |
|----------------|----------------|----------------|
| ASD-A2-0721-L  | ASD-A2-1021-L  | ASD-A2-1521-L  |
| ASD-A2-0721-M  | ASD-A2-1021-M  | ASD-A2-1521-M  |
| ASD-A2-0721-F  | ASD-A2-1021-F  | ASD-A2-1521-F  |
| ASD-A2-0721-N  | ASD-A2-1021-N  | ASD-A2-1521-N  |
| ASD-A2-0721-U  | ASD-A2-1021-U  | ASD-A2-1521-U  |
| ASD-A2-0721-L1 | ASD-A2-1021-L1 | ASD-A2-1521-L1 |
|                |                |                |

## # ASD-A2R Series :

| ASD-A2R-0721-L                   | ASD-A2R-1021-L                   | ASD-A2R-1521-L |
|----------------------------------|----------------------------------|----------------|
| ASD-A2R-0721-M                   | ASD-A2R-1021-M                   | ASD-A2R-1521-M |
| ASD-A2R-0721-F                   | ASD-A2R-1021-F                   | ASD-A2R-1521-F |
| ASD-A2R-0721-U                   | ASD-A2R-1021-U                   | ASD-A2R-1521-U |
| ASD-A2R-0721-T                   | ASD-A2R-1021-T                   | ASD-A2R-1521-T |
| ASD-A2R-0721-LT                  | ASD-A2R-1021-LT                  |                |
| ASD-A2R-0721-U<br>ASD-A2R-0721-T | ASD-A2R-1021-U<br>ASD-A2R-1021-T | ASD-A2R-1521-U |