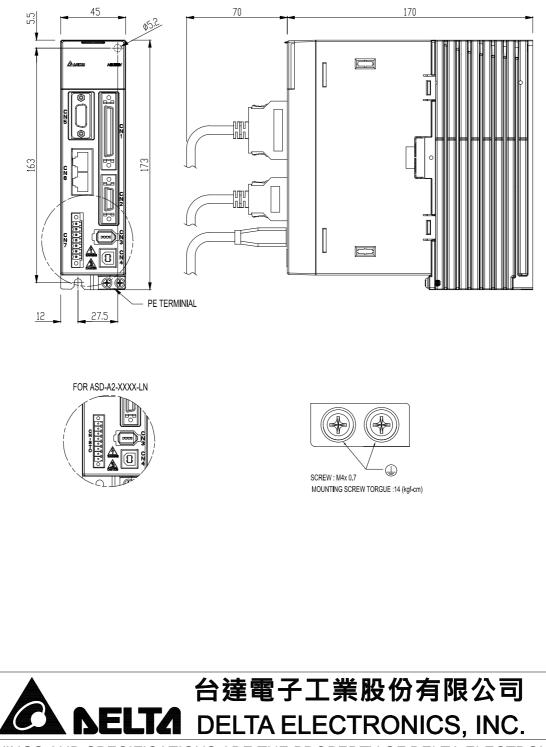

## PHYSICAL DIMENSIONS

UNITS:mm

THESE DRAWINGS AND SPECIFICATIONS ARE THE PROPERTY OF DELTA ELECTRONICS, INC. AND SHALL NOT BE REPRODUCED OR USED AS THE BASIS FOR THE MANUFACTURE OR SELL OF APPARATUSES OR DEVICES WITHOUT PERMISSION.

DOCUMENT NAME

ASD-A2&A2R&S\_FRAME-A1\_DWG00